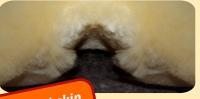

### JUST RELAXING WITHOUT PRESSURE

sheared lambskin on your horses' spinal area On all our **halfpads**, **contoured pads** and **saddle pads** the lamb fur along the horses' spine is shorn down to a thickness of **10 mm**.

- > This maximises the contact and therapeutic effect of the lambskin in this particularly sensitive and important area.
- > The mounting of the saddle over the pad is quick, easy and always in alignment.