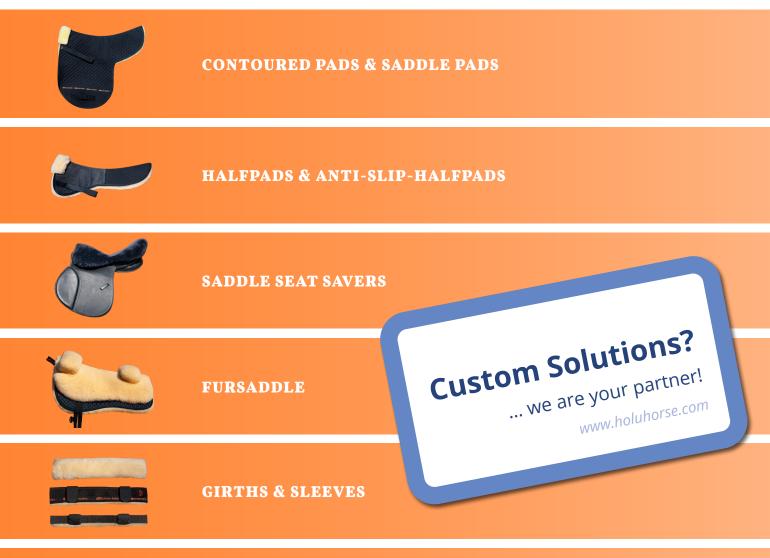

## **QUALITY EQUESTRIAN PRODUCTS**

Please request our most current price list per email: office@holuhorse.com

**LEG WARMERS & CARE PRODUCTS** 

### JUST RELAXING WITHOUT PRESSURE

sheared lambskin on your horses' spinal area On all our **halfpads**, **contoured pads** and **saddle pads** the lamb fur along the horses' spine is shorn down to a thickness of **10 mm**.

- > This maximises the contact and therapeutic effect of the lambskin in this particularly sensitive and important area.
- > The mounting of the saddle over the pad is quick, easy and always in alignment.